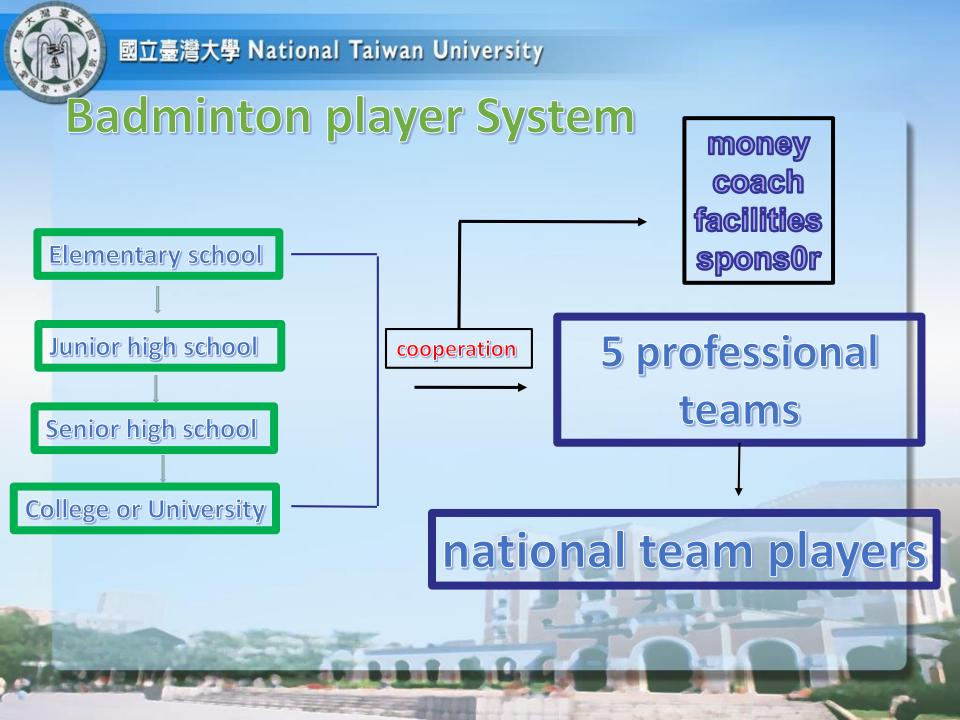

2016 world university championship (3 gold medals)

2017 Summer Universiade (5 gold medals)

World Ranking No. 1 – Tai, Tzu-Ying 2016

**WORLD TEAM RANKING -7** 

coaching system badminton player system

## Findings

The brief overview of Taiwan's geo-political, cultural, and economic situation regarding the development of its national coaching system include qualification, remuneration, recruitment, and evaluation of coaches are revealed. Five types of coaches exist in Taiwan: international, national, professional, schooling and plains people.

## Coaching System

A class(national team coach)

**B** class

C class

be qualified

international, national, professional, schooling, plains people